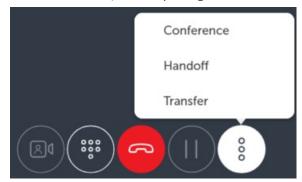

#### Conference calls

Note: Microsoft Teams and Zoom are also available for conference calling.

- 1. Open MiCollab
- 2. In the top of the screen, click the Search or Dial box

3. Enter the **first phone number**<sup>1</sup> you'd like to dial <sup>1</sup>Don't forget to add a "1" before it!

4. Once connected, click/tap the

- 5. Select Conference
- 6. Enter another phone number and click the