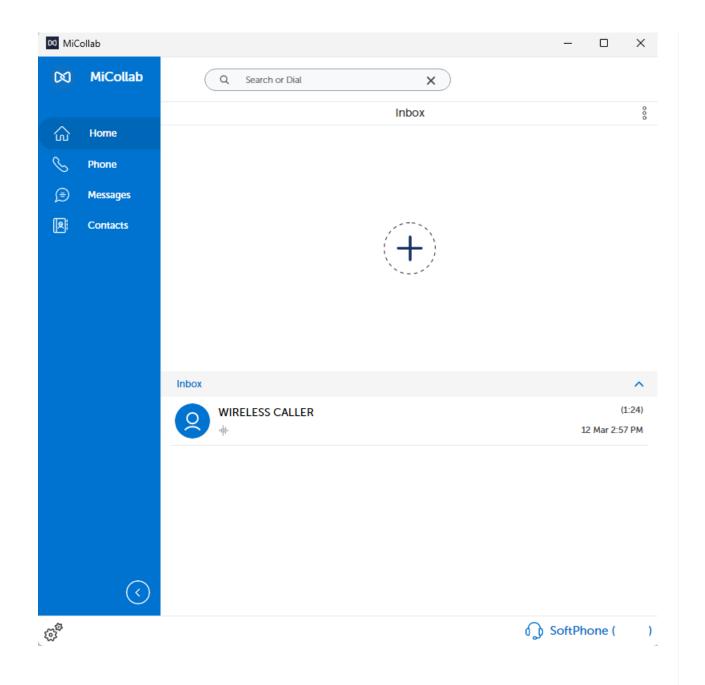

## Check your voicemail

- 1. Open MiCollab
- 2. On the left-hand pane<sup>1</sup>, click/tap in a long in a long in the left, to the right
- 3. Click/tap the voicemail(s) you'd like to listen to